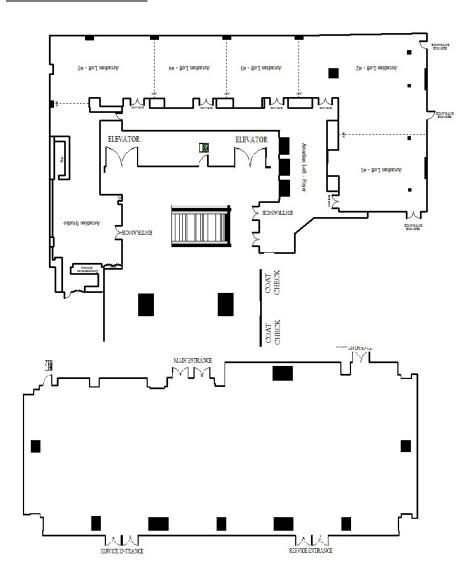

o, ON M5H 2Y4 416-364-1211 www.arcadianevents.ca

### **BUILDING ACCESS**

#### **Entrances to the Building**

The main (and only) entrance is from street level on Bay St., just south of Queen St.





#### **SIGN-IN PROTOCOL**

Sign-in with security just inside the entrance to the building using the company name you are working with that day.

#### **After-hours Protocol**

Ask security to escort you to the 8th floor after-hours.

#### **EMERGENCY PLANS**





#### **COMMON MUSTER POINT**

Memorial - Old City Hall Cenotaph





### **NEAREST HOSPITALS**

St. Michael's Hospital 36 Queen St E, Toronto, ON M5B 1W8 416-360-4000

Toronto General Hospital 200 Elizabeth St, Toronto, ON M5G 2C4 416-340-3131

### **LINKED BUILDINGS**

The Hudson Bay Department Store The Path

### **FLOOR PLANS**