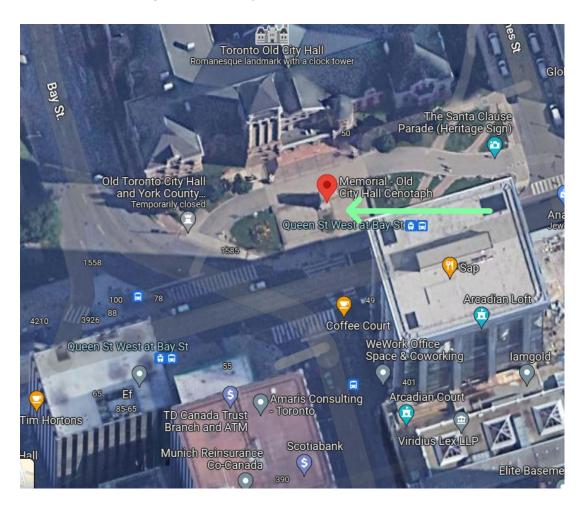

# CREW SUPPLY

## **VENUE FACT SHEET**

### **Arcadian Court**

401 Bay Street, Simpson Tower, 8th floor, Toronto, ON M5H 2Y4 416-364-1211 www.arcadianevents.ca

### **BUILDING ACCESS**

#### **Entrances to the Building**

The main (and only) entrance is from street level on Bay St., just south of Queen St.





#### **SIGN-IN PROTOCOL**

Sign-in with security just inside the entrance to the building using the company name you are working with that day.

#### **After-hours Protocol**

Ask security to escort you to the 8th floor after-hours.

#### **EMERGENCY PLANS**





#### **COMMON MUSTER POINT**

Memorial - Old City Hall Cenotaph





### **NEAREST HOSPITALS**

St. Michael's Hospital 36 Queen St E, Toronto, ON M5B 1W8 416-360-4000

Toronto General Hospital 200 Elizabeth St, Toronto, ON M5G 2C4 416-340-3131

### **LINKED BUILDINGS**

The Hudson Bay Department Store The Path

### **FLOOR PLANS**