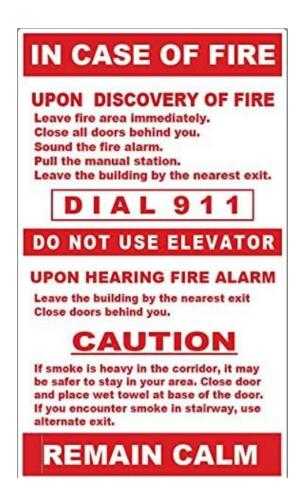

# CREW SUPPLY

## **VENUE FACT SHEET**

### **Arcadian Court**

401 Bay Street, Simpson Tower, 8th floor, Toronto, ON M5H 2Y4 416-364-1211 www.arcadianevents.ca

### **BUILDING ACCESS**

#### **Entrances to the Building**

The main (and only) entrance is from street level on Bay St., just south of Queen St.





#### **SIGN-IN PROTOCOL**

Sign-in with security just inside the entrance to the building using the company name you are working with that day.

#### **After-hours Protocol**

Ask security to escort you to the 8th floor after-hours.

#### **EMERGENCY PLANS**





#### **COMMON MUSTER POINT**

Memorial - Old City Hall Cenotaph





### **NEAREST HOSPITALS**

St. Michael's Hospital 36 Queen St E, Toronto, ON M5B 1W8 416-360-4000

Toronto General Hospital 200 Elizabeth St, Toronto, ON M5G 2C4 416-340-3131

### **LINKED BUILDINGS**

The Hudson Bay Department Store The Path

### **FLOOR PLANS**