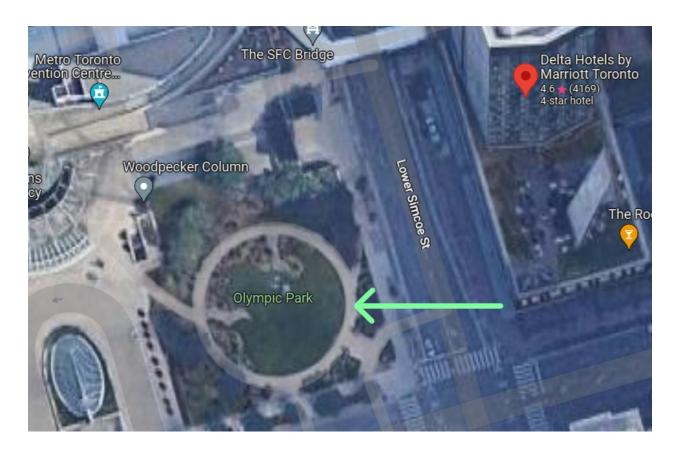

## **COMMON MUSTER POINT**

Olympic Park across the street, north west corner of Bremner and Simcoe