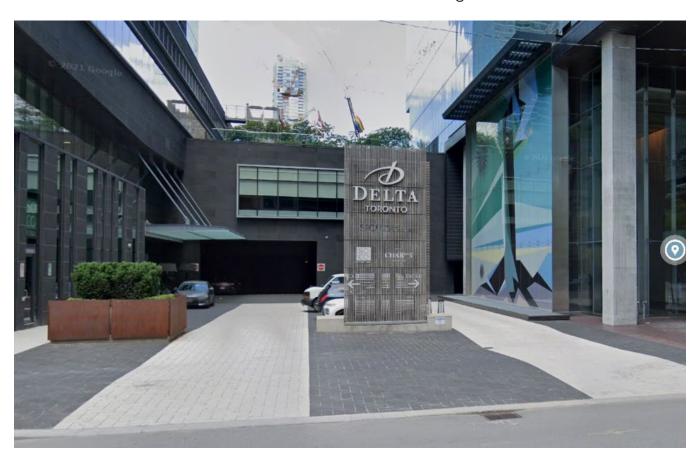

## **Entrances to the Building**

Main entrances are on the east and west sides of the building off Bremner Blvd.

The loading dock can be tricky to get to, so have security or your supervisor escort you there.

Security entrance is on the North side of the parking garage entrance. See photo below for reference.