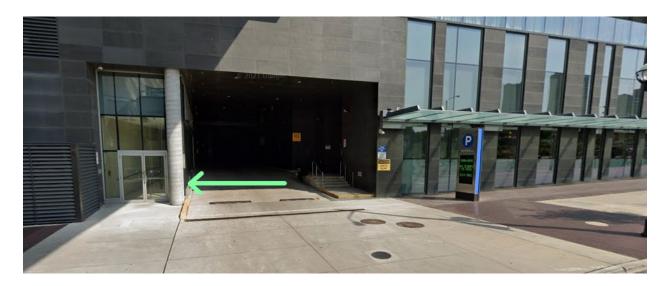

Security entrance is on the North side of the parking garage entrance. See photo below for reference.