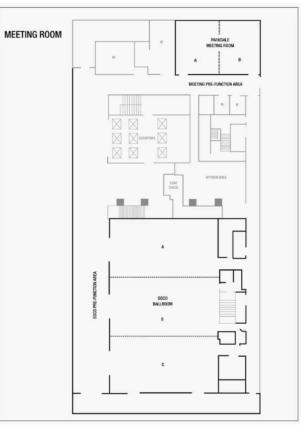

garage entrance. See photo below for reference.



#### **Security Contact**

Security - 416-849-1200 (Dial "0" ask for a Manager to help with a Security Issue)



## **SIGN-IN PROTOCOL**

The security office is on P3 down the elevator. Sign in if access cards or keys are needed and when requested.

## **EMERGENCY PLANS**





## **COMMON MUSTER POINT**

Olympic Park across the street, north west corner of Bremner and Simcoe



# CREW SUPPLY

## **VENUE FACT SHEET**

## **NEAREST HOSPITALS**

St. Michael's Hospital 36 Queen St E, Toronto, ON M5B 1W8 416-360-4000

Toronto General Hospital 200 Elizabeth St, Toronto, ON M5G 2C4 416-340-3131

## **LINKED BUILDINGS**

Metro Toronto Convention Centre via The Path and Skywalk The PATH Skywalk SouthCore Financial District



## **FLOOR PLANS**