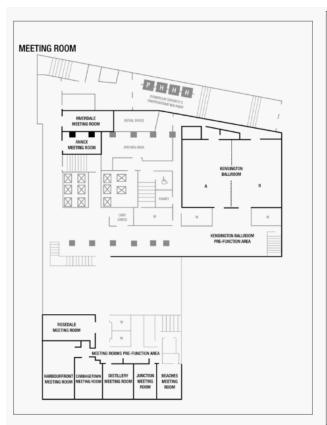

g garage entrance. See photo below for reference.



#### **Security Contact**

Security - 416-849-1200 (Dial "0" ask for a Manager to help with a Security Issue)



## **SIGN-IN PROTOCOL**

The security office is on P3 down the elevator. Sign in if access cards or keys are needed and when requested.

## **EMERGENCY PLANS**





## **COMMON MUSTER POINT**

Olympic Park across the street, north west corner of Bremner and Simcoe



# CREW SUPPLY

## **VENUE FACT SHEET**

## **NEAREST HOSPITALS**

St. Michael's Hospital 36 Queen St E, Toronto, ON M5B 1W8 416-360-4000

Toronto General Hospital 200 Elizabeth St, Toronto, ON M5G 2C4 416-340-3131

## **LINKED BUILDINGS**

Metro Toronto Convention Centre via The Path and Skywalk The PATH Skywalk SouthCore Financial District



## **FLOOR PLANS**