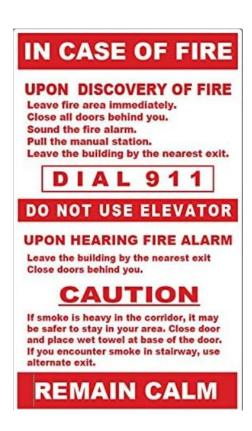

## **Delta Hotels Toronto**

75 Lower Simcoe St, Toronto, ON M5J 3A6 416-849-1200

https://www.marriott.com/en-us/hotels/yyzdl-delta-hotels-toronto

## **BUILDING ACCESS**

## **Entrances to the Building**

Main entrances are on the east and west sides of the building off Bremner Blvd.





The loading dock can be tricky to get to, so have security or your supervisor escort you there.

Security entrance is on the North side of the parking garage entrance. See photo below for reference.



#### **Security Contact**

Security - 416-849-1200 (Dial "0" ask for a Manager to help with a Security Issue)



## **SIGN-IN PROTOCOL**

The security office is on P3 down the elevator. Sign in if access cards or keys are needed and when requested.

## **EMERGENCY PLANS**





## **COMMON MUSTER POINT**

Olympic Park across the street, north west corner of Bremner and Simcoe



# CREW SUPPLY

## **VENUE FACT SHEET**

## **NEAREST HOSPITALS**

St. Michael's Hospital 36 Queen St E, Toronto, ON M5B 1W8 416-360-4000

Toronto General Hospital 200 Elizabeth St, Toronto, ON M5G 2C4 416-340-3131

## **LINKED BUILDINGS**

Metro Toronto Convention Centre via The Path and Skywalk The PATH Skywalk SouthCore Financial District



## **FLOOR PLANS**