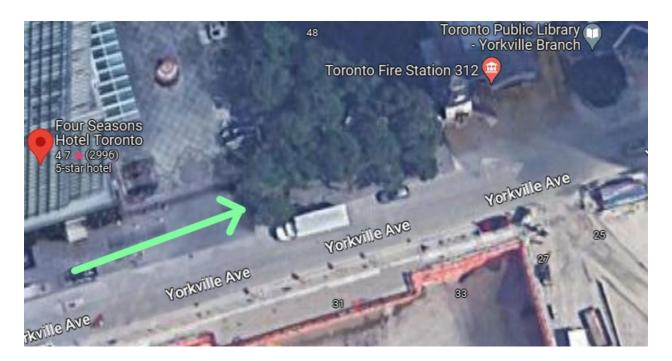

### **COMMON MUSTER POINT**

The South end of the parkette east of the building between the hotel and the fire station.