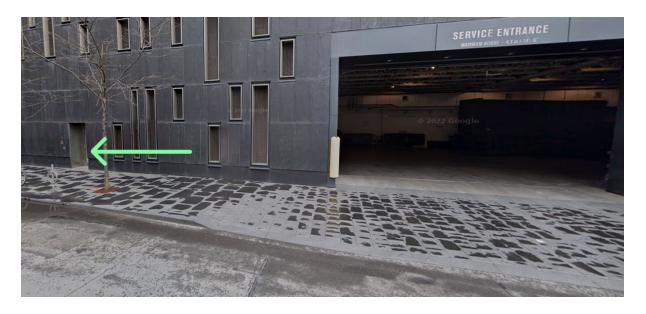

# **VENUE FACT SHEET**

The Loading Dock entrance is on the North side of the building. The door is usually unlocked, but in the event that it is locked there is a call button to the left of the door entrance that will get you in touch with the security desk.