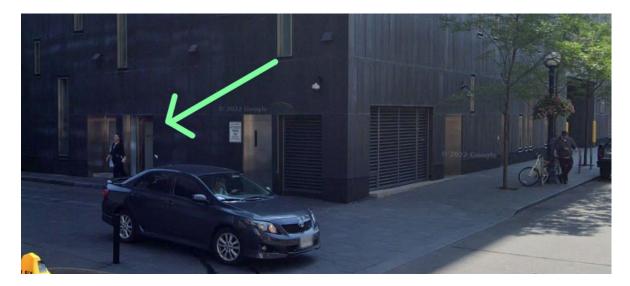

#### **Entrances to the Building**

Main entrances are on the East side of the building in the round-about/courtyard on Yorkville Ave. and on the West side of the building on Bay St.

There is an employee entrance on the East side of the building, just North of the parking garage entrance. It leads to an elevator that takes you down to the Security Office on P3.