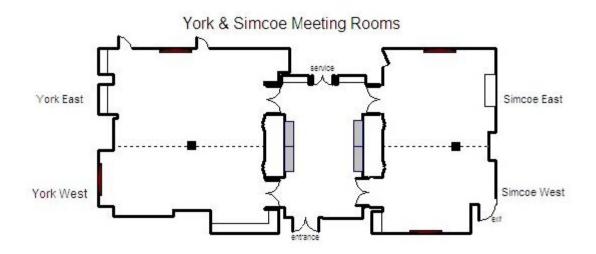

he building)





The Loading Dock Entrance is on the East side of the building down "Lane West York South Richmond"





#### **Security Contact**

Security - 416-677-6758

### **SIGN-IN PROTOCOL**

There is no Sign-In protocol at this facility. Meet with your Crew Lead or Client Supervisor at the established meeting location.

### **EMERGENCY PLANS**





### **COMMON MUSTER POINT**

The Southeast corner of Richmond St. W. and University Ave. In front of the Ruth's Chris Steak House



# CREW SUPPLY

## **VENUE FACT SHEET**

### **NEAREST HOSPITALS**

Toronto General Hospital 200 Elizabeth St, Toronto, ON M5G 2C4 (416) 340-3131

St. Michael's Hospital 36 Queen St E, Toronto, ON M5B 1W8 416-360-4000

### LINKED BUILDINGS

Adelaide Place via The Path The PATH



### **FLOOR PLANS**