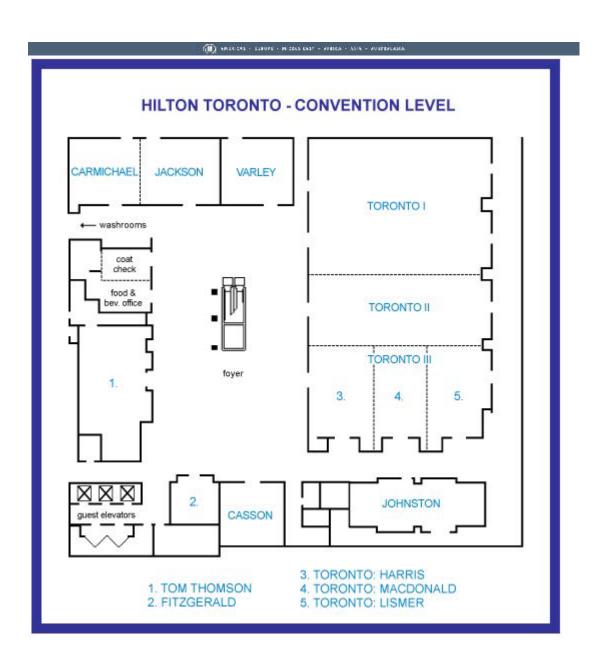

e of the building)





The Loading Dock Entrance is on the East side of the building down "Lane West York South Richmond"





#### **Security Contact**

Security - 416-677-6758

### **SIGN-IN PROTOCOL**

There is no Sign-In protocol at this facility. Meet with your Crew Lead or Client Supervisor at the established meeting location.

### **EMERGENCY PLANS**





### **COMMON MUSTER POINT**

The Southeast corner of Richmond St. W. and University Ave. In front of the Ruth's Chris Steak House



# CREW SUPPLY

## **VENUE FACT SHEET**

### **NEAREST HOSPITALS**

Toronto General Hospital 200 Elizabeth St, Toronto, ON M5G 2C4 (416) 340-3131

St. Michael's Hospital 36 Queen St E, Toronto, ON M5B 1W8 416-360-4000

### LINKED BUILDINGS

Adelaide Place via The Path The PATH



### **FLOOR PLANS**