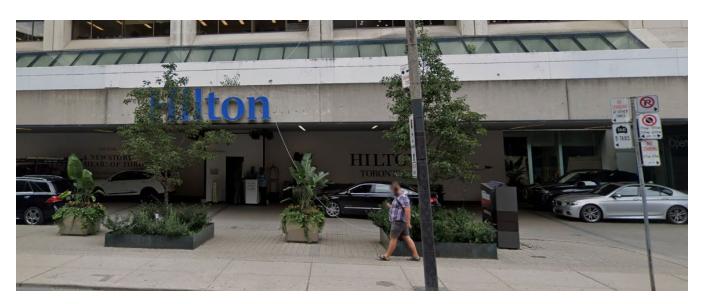

#### **Entrances to the Building**

The main entrances are on the South side of Richmond St. (North side of the building) and the East side of University Ave. (West side of the building)

The Loading Dock Entrance is on the East side of the building down "Lane West York South Richmond"