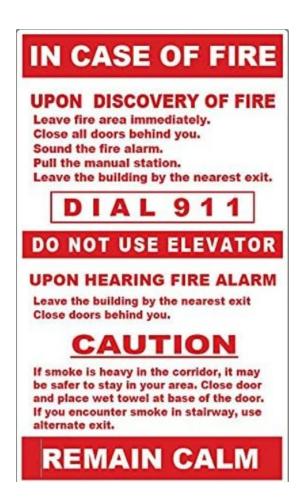

### **Hilton Toronto**

145 Richmond St W, Toronto, ON M5H 2L2 416-869-3456 www.hilton.com/en/hotels/torhihh-hilton-toronto

### **BUILDING ACCESS**

#### **Entrances to the Building**

The main entrances are on the South side of Richmond St. (North side of the building) and the East side of University Ave. (West side of the building)





The Loading Dock Entrance is on the East side of the building down "Lane West York South Richmond"





#### **Security Contact**

Security - 416-677-6758

### **SIGN-IN PROTOCOL**

There is no Sign-In protocol at this facility. Meet with your Crew Lead or Client Supervisor at the established meeting location.

### **EMERGENCY PLANS**





### **COMMON MUSTER POINT**

The Southeast corner of Richmond St. W. and University Ave. In front of the Ruth's Chris Steak House



# CREW SUPPLY

## **VENUE FACT SHEET**

### **NEAREST HOSPITALS**

Toronto General Hospital 200 Elizabeth St, Toronto, ON M5G 2C4 (416) 340-3131

St. Michael's Hospital 36 Queen St E, Toronto, ON M5B 1W8 416-360-4000

### LINKED BUILDINGS

Adelaide Place via The Path The PATH



### **FLOOR PLANS**