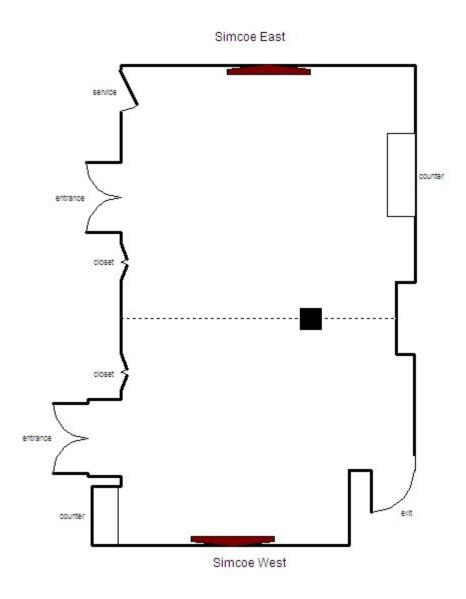

building)





The Loading Dock Entrance is on the East side of the building down "Lane West York South Richmond"





#### **Security Contact**

Security - 416-677-6758

### **SIGN-IN PROTOCOL**

There is no Sign-In protocol at this facility. Meet with your Crew Lead or Client Supervisor at the established meeting location.

### **EMERGENCY PLANS**





### **COMMON MUSTER POINT**

The Southeast corner of Richmond St. W. and University Ave. In front of the Ruth's Chris Steak House



# CREW SUPPLY

## **VENUE FACT SHEET**

### **NEAREST HOSPITALS**

Toronto General Hospital 200 Elizabeth St, Toronto, ON M5G 2C4 (416) 340-3131

St. Michael's Hospital 36 Queen St E, Toronto, ON M5B 1W8 416-360-4000

### LINKED BUILDINGS

Adelaide Place via The Path The PATH



### **FLOOR PLANS**