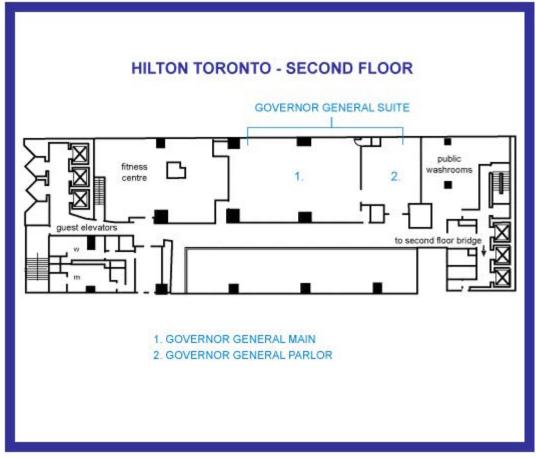

the building)





The Loading Dock Entrance is on the East side of the building down "Lane West York South Richmond"





#### **Security Contact**

Security - 416-677-6758

### **SIGN-IN PROTOCOL**

There is no Sign-In protocol at this facility. Meet with your Crew Lead or Client Supervisor at the established meeting location.

### **EMERGENCY PLANS**





### **COMMON MUSTER POINT**

The Southeast corner of Richmond St. W. and University Ave. In front of the Ruth's Chris Steak House



# CREW SUPPLY

## **VENUE FACT SHEET**

### **NEAREST HOSPITALS**

Toronto General Hospital 200 Elizabeth St, Toronto, ON M5G 2C4 (416) 340-3131

St. Michael's Hospital 36 Queen St E, Toronto, ON M5B 1W8 416-360-4000

### LINKED BUILDINGS

Adelaide Place via The Path The PATH



### **FLOOR PLANS**