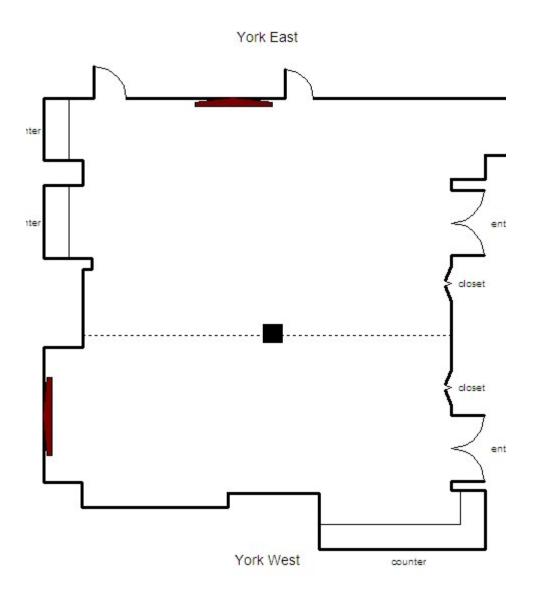

uilding)





The Loading Dock Entrance is on the East side of the building down "Lane West York South Richmond"





#### **Security Contact**

Security - 416-677-6758

### **SIGN-IN PROTOCOL**

There is no Sign-In protocol at this facility. Meet with your Crew Lead or Client Supervisor at the established meeting location.

### **EMERGENCY PLANS**





### **COMMON MUSTER POINT**

The Southeast corner of Richmond St. W. and University Ave. In front of the Ruth's Chris Steak House



# CREW SUPPLY

## **VENUE FACT SHEET**

### **NEAREST HOSPITALS**

Toronto General Hospital 200 Elizabeth St, Toronto, ON M5G 2C4 (416) 340-3131

St. Michael's Hospital 36 Queen St E, Toronto, ON M5B 1W8 416-360-4000

### LINKED BUILDINGS

Adelaide Place via The Path The PATH



### **FLOOR PLANS**