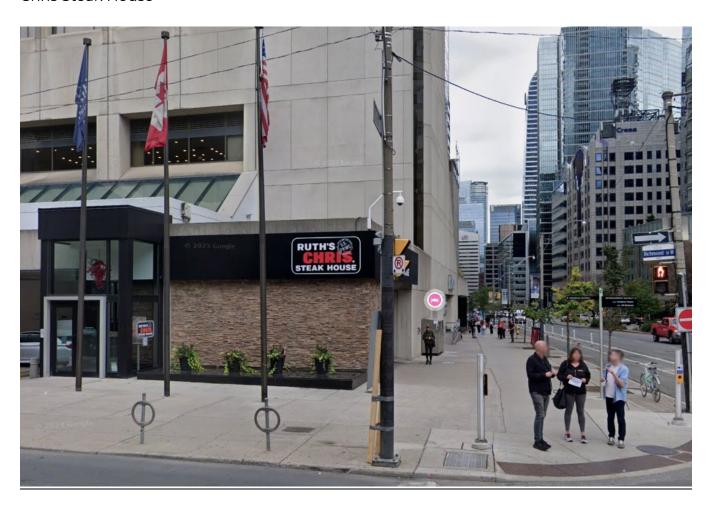

### **COMMON MUSTER POINT**

The Southeast corner of Richmond St. W. and University Ave. In front of the Ruth's Chris Steak House