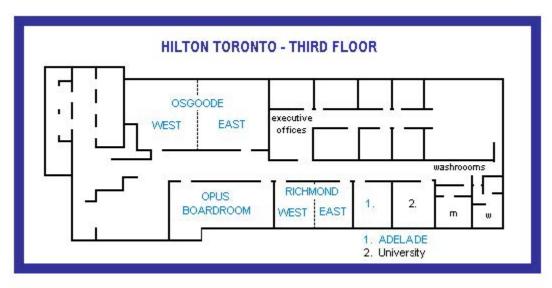

of the building)





The Loading Dock Entrance is on the East side of the building down "Lane West York South Richmond"





#### **Security Contact**

Security - 416-677-6758

### **SIGN-IN PROTOCOL**

There is no Sign-In protocol at this facility. Meet with your Crew Lead or Client Supervisor at the established meeting location.

### **EMERGENCY PLANS**





### **COMMON MUSTER POINT**

The Southeast corner of Richmond St. W. and University Ave. In front of the Ruth's Chris Steak House



# CREW SUPPLY

## **VENUE FACT SHEET**

### **NEAREST HOSPITALS**

Toronto General Hospital 200 Elizabeth St, Toronto, ON M5G 2C4 (416) 340-3131

St. Michael's Hospital 36 Queen St E, Toronto, ON M5B 1W8 416-360-4000

### LINKED BUILDINGS

Adelaide Place via The Path The PATH



### **FLOOR PLANS**