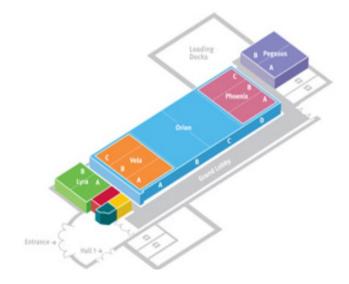

## **FLOOR PLANS**

<u>Halls (1-6)</u>

CREW SUPPLY 263-250 University Ave., Toronto, ON M5H 3E5 | 647-290-5412 | crewsupply.ca

Overall Exhibit Space

Conference Centre

NOTE: The Orion Ballroom is in The Conference Centre.