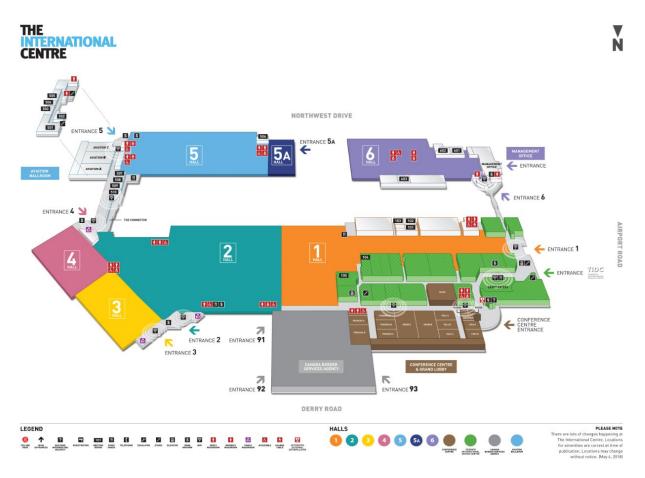

## **FLOOR PLANS**

<u>Halls (1-6)</u>

CREW SUPPLY 263-250 University Ave., Toronto, ON M5H 3E5 | 647-290-5412 | crewsupply.ca

Overall Exhibit Space

Conference Centre

NOTE: The Orion Ballroom is in The Conference Centre.