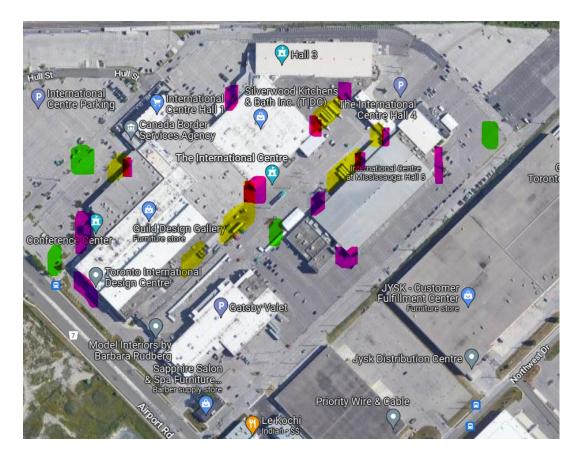

### **Entrances to the Building**

See map below. Entrances are labeled in PINK. Loading Docks are labeled in YELLOW. The GREEN plotted areas are potential Muster Points, depending on which building you are working in. Discuss which muster point to use with your supervisor before the start of your shift.

### **COMMON MUSTER POINT**

See map above with potential muster points highlighted in GREEN