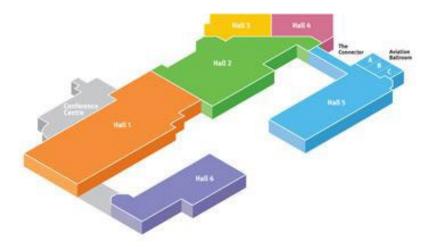

### LINKED BUILDINGS

Halls 1-5 are linked together. Hall 6 is in its own building. The Conference Centre is on the Northwest side of Hall 1. The Aviation Ballroom is on the North side of Hall 5.