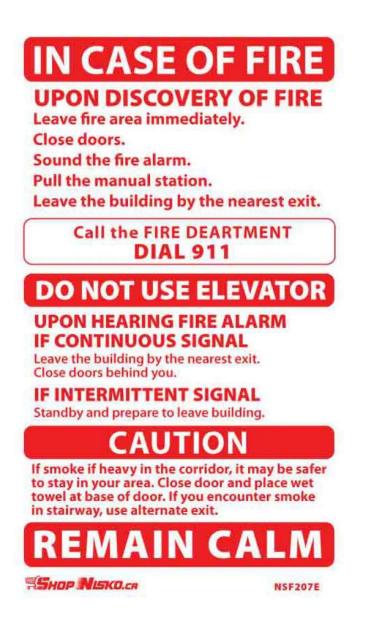

#### **EMERGENCY PLANS**

### **COMMON MUSTER POINT**

The Toronto Sign in the middle of Nathan Phillips Square