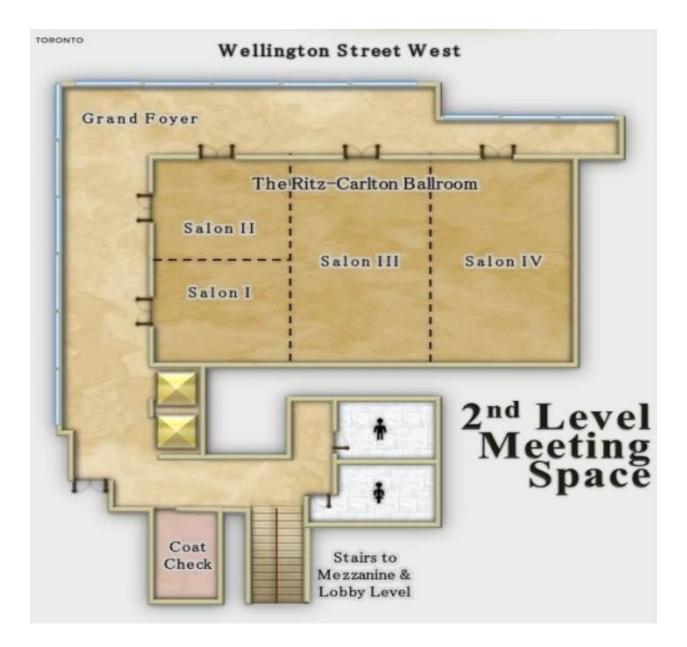

### **FLOOR PLANS**

CREW SUPPLY 263-250 University Ave., Toronto, ON M5H 3E5 | 647-290-5412 | crewsupply.ca