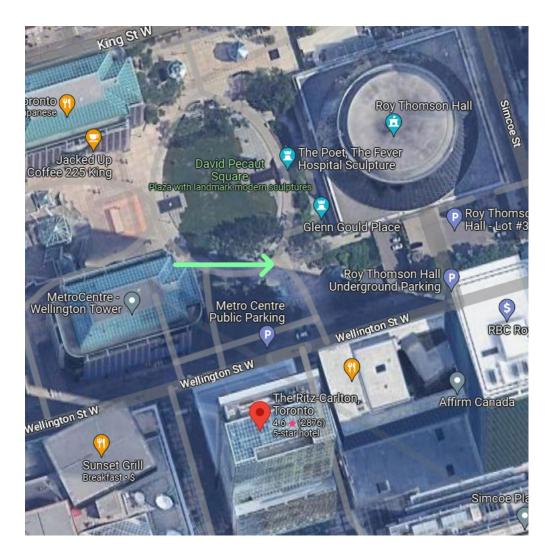

### **COMMON MUSTER POINT**

South entrance to the David Pecaut Square off Wellington St.