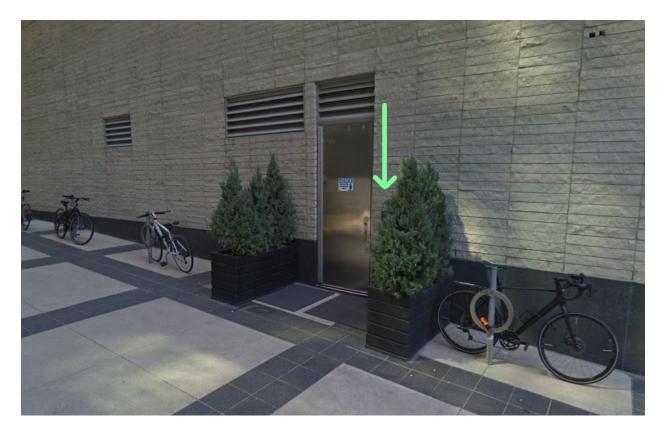

### SIGN-IN PROTOCOL

Enter **The RBC Building** on the west side (between The Ritz-Carlton and The Shore Club) through the door in the image above.

The green arrow in the image points to the call button you press to have security open the door for you. Then go down the stairs to the P2 level. Security is to the left.