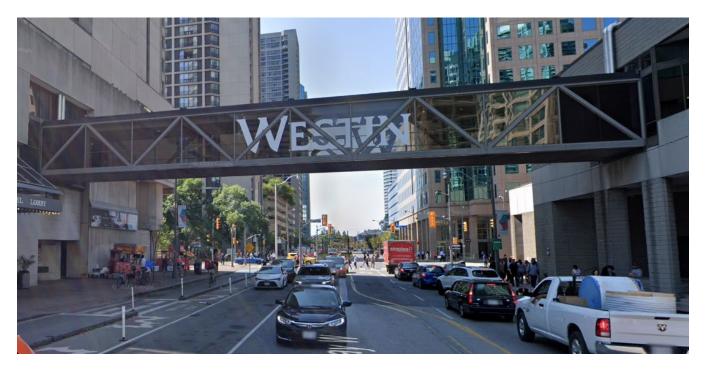

The Conference Centre has both the Metropolitan and the Frontenac Ballrooms which is where most of our work is done. It is in its own building found on the North side of Queens Quay W. attached by an enclosed skywalk to the hotel.

### **LINKED BUILDINGS**

The Hotel and Conference Centre are linked together by the Skywalk over Queens Quay W.