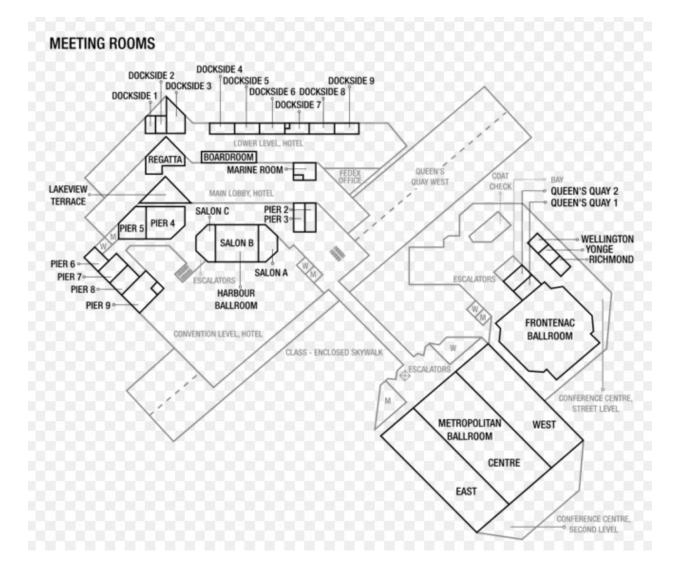

nly way into the Hotel and Conference sides of the building is through the main lobby of the hotel after hours. Sometimes the doors will still be open after an event, but do not expect this to be the case.

#### **EMERGENCY PLANS**





### **COMMON MUSTER POINT**

The muster point for the Hotel/Convention side is in front of Alexandros Take-out.



CREW SUPPLY 263-250 University Ave., Toronto, ON M5H 3E5 | 647-290-5412 | crewsupply.ca



The muster point for the Conference side is on the South side of Harbour St. on the Northeast corner of the property.



### **NEAREST HOSPITALS**

St. Michael's Hospital 36 Queen St E, Toronto, ON M5B 1W8 416-360-4000

### **LINKED BUILDINGS**

The Hotel and Conference Centre are linked together by the Skywalk over Queens Quay W.



### **FLOOR PLANS**