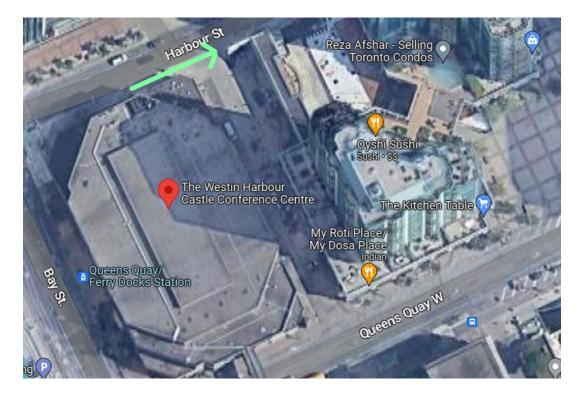

### **COMMON MUSTER POINT**

The muster point for the Hotel/Convention side is in front of Alexandros Take-out.

CREW SUPPLY 263-250 University Ave., Toronto, ON M5H 3E5 | 647-290-5412 | crewsupply.ca

The muster point for the Conference side is on the South side of Harbour St. on the Northeast corner of the property.