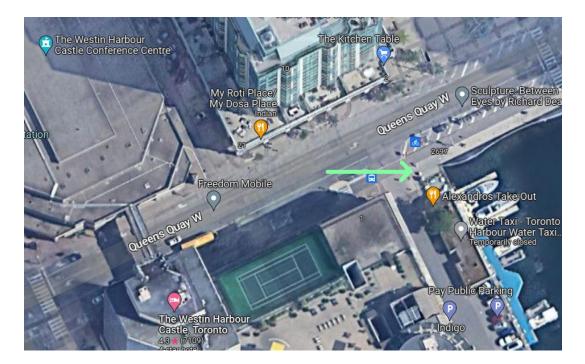

### **COMMON MUSTER POINT**

The muster point for the Hotel/Convention side is in front of Alexandros Take-out.

CREW SUPPLY 263-250 University Ave., Toronto, ON M5H 3E5 | 647-290-5412 | crewsupply.ca

The muster point for the Conference side is on the South side of Harbour St. on the Northeast corner of the property.