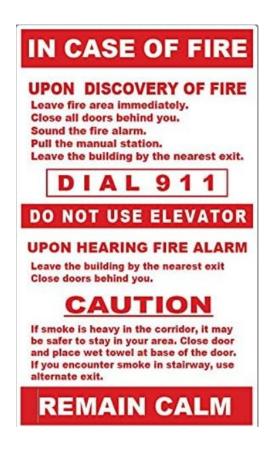

ng. One being at the top of the ramp at the valet parking.





The Conference Centre has both the Metropolitan and the Frontenac Ballrooms which is where most of our work is done. It is in its own building found on the North side of Queens Quay W. attached by an enclosed skywalk to the hotel.





CREW SUPPLY 263-250 University Ave., Toronto, ON M5H 3E5 | 647-290-5412 | crewsupply.ca



#### **Security Contact**

Security - 416-869-1600 (ask for security)

#### SIGN-IN PROTOCOL

There is no sign in protocol for this hotel.

#### **After-hours Protocol**

The only way into the Hotel and Conference sides of the building is through the main lobby of the hotel after hours. Sometimes the doors will still be open after an event, but do not expect this to be the case.

#### **EMERGENCY PLANS**





### **COMMON MUSTER POINT**

The muster point for the Hotel/Convention side is in front of Alexandros Take-out.



CREW SUPPLY 263-250 University Ave., Toronto, ON M5H 3E5 | 647-290-5412 | crewsupply.ca



The muster point for the Conference side is on the South side of Harbour St. on the Northeast corner of the property.



### **NEAREST HOSPITALS**

St. Michael's Hospital 36 Queen St E, Toronto, ON M5B 1W8 416-360-4000

### **LINKED BUILDINGS**

The Hotel and Conference Centre are linked together by the Skywalk over Queens Quay W.



### **FLOOR PLANS**