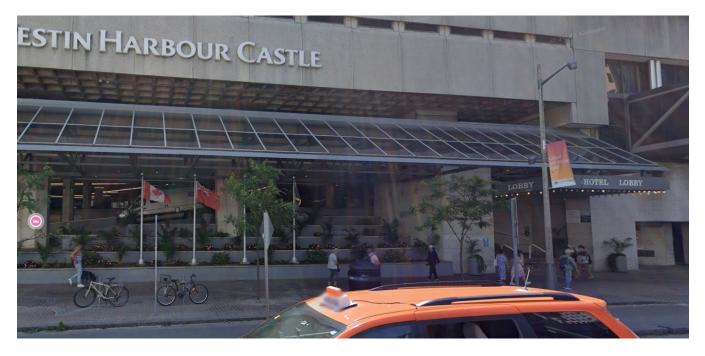

#### **Entrances to the Building**

Convention Level and Hotel are in the main building on the south side of Queens Quay W.

Main entrances are on different levels streetside on the North side of the building. One being at the top of the ramp at the valet parking.